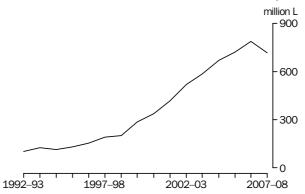

#### EXPORTS OF AUSTRALIAN PRODUCED WINE

ANNUAL EXPORTS OF AUSTRALIAN PRODUCED WINE

The graph below shows a fall from last year in the quantity of exports of Australian produced wine. In 2007-08 wine exports totalled 715 million litres, a fall of 9.2% from the 787 million litres exported in 2006-07. Further, the volume of Australian made wine exported in 2007–08 was 1.0% lower than the volume in 2005-06 (722 million litres). Apart from a fall in 1994-95, the 1990s saw a steady increase in Australian wine exported. The 1992-93 period saw Australia export more than 100 million litres for the first time. More than 300 million litres of wine were sold to overseas markets during 2000-01, reaching the high of 787 million litres in 2006-07.