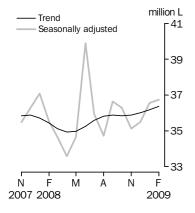

#### AUSTRALIAN WINE DOMESTIC SALES

#### DOMESTIC WINE SALES

- The trend estimate for domestic sales of Australian produced wine was 36.4 million litres in February 2009, an increase of 0.6% from January 2009 and up 2.7% on February 2008
- The seasonally adjusted estimate was 36.8 million litres this month, up 0.5% from January 2009 and up 3.5% on February last year.