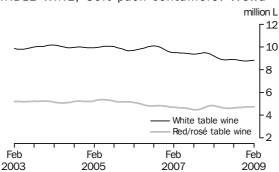

#### DOMESTIC AUSTRALIAN TABLE WINE SALES TREND

TOTAL WHITE AND RED/ROSÉ TABLE WINE

The trend estimate for domestic sales of Australian produced white wine was 17.6 million litres this month, 1.1% higher than last month and was 2.0% higher than February 2008.. The trend estimate for red and rosé wine sales was 13.2 million litres which was 0.4% lower than last month.

#### WHITE TABLE WINE

- The trend estimate for domestic sales of Australian produced white wine was 17.6 million litres this month, 1.1% higher than last month and was 2.0% higher than February 2008.
- The seasonally adjusted estimate was 17.9 million litres in February 2009, up 2.9% from January 2009 and 4.3% higher than February 2008.

#### RED/ROSÉ TABLE WINE

- The trend estimate for domestic sales of Australian produced red and rosé wine fell by 0.4% to 13.2 million litres this month but rose 2.4% on the same month last year.
- The seasonally adjusted estimate was 13.3 million litres in February 2009, an increase of 0.6% on January 2009 and 1.5% higher than February 2008.