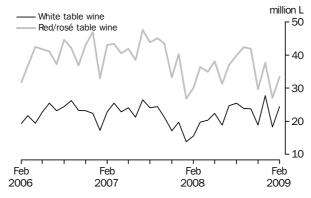

#### EXPORTS OF AUSTRALIAN PRODUCED WINE, Annual totals: Original

EXPORTS OF WHITE AND RED/ROSÉ TABLE WINE

In original terms, 57.8 million litres of Australian produced table wine were exported in February 2009, an increase of 27.5% on January 2009 and an increase of 26.9% on February 2008. In February 2009, 24.4 million litres of Australian produced white table wine were exported, an increase of 33.7% from last month and an increase of 57.1% on February 2008. Australian producers exported 33.4 million litres of red and rosé table wine in February 2009, an increase of 23.3% from last month and a 11.2% increase on February 2008.