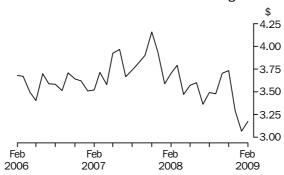

#### **EXPORTS OF AUSTRALIAN PRODUCED WINE** continued

UNIT VALUE OF WINE EXPORTS

In original terms, the value of the wine exported this month (58.8 million litres) was \$186.9m, an increase of 31.9% in value from January 2009. The average value of Australian wine exported in February 2009 was \$3.18 per litre, up from \$3.07 per litre last month and down from \$3.70 per litre in February 2008.