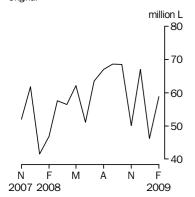

#### AUSTRALIAN WINE EXPORTS

■ Exports of Australian produced wine increased by 27.4% this month to 58.8 million litres. The value of the exported wine in February 2009 was \$186.9 million, an increase of 31.9% from last month. Australia exported 716.9 million litres, with a total value of \$2.5 billion in the twelve months ending February 2009. This was a fall of 4.5% in volume and a decrease of 12.7% in value over the corresponding period to February 2008.

#### EXPORTS OF AUSTRALIAN PRODUCED WINE

ANNUAL EXPORTS OF AUSTRALIAN PRODUCED WINE

The graph below shows a fall from last year in the quantity of exports of Australian produced wine. In 2007-08 wine exports totalled 715 million litres, a fall of 9.2% from the 787 million litres exported in 2006-07. Further, the volume of Australian made wine exported in 2007–08 was 1.0% lower than the volume in 2005-06 (722 million litres). Apart from a fall in 1994-95, the 1990s saw a steady increase in Australian wine exported. The 1992-93 period saw Australia export more than 100 million litres for the first time. More than 300 million litres of wine were sold to overseas markets during 2000-01, reaching the high of 787 million litres in 2006-07.

#### EXPORTS OF AUSTRALIAN PRODUCED WINE, Annual totals: Original

EXPORTS OF WHITE AND RED/ROSÉ TABLE WINE

In original terms, 57.8 million litres of Australian produced table wine were exported in February 2009, an increase of 27.5% on January 2009 and an increase of 26.9% on February 2008. In February 2009, 24.4 million litres of Australian produced white table wine were exported, an increase of 33.7% from last month and an increase of 57.1% on February 2008. Australian producers exported 33.4 million litres of red and rosé table wine in February 2009, an increase of 23.3% from last month and a 11.2% increase on February 2008.