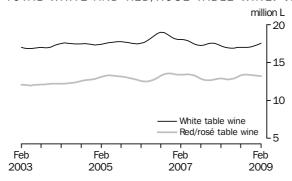

#### DOMESTIC AUSTRALIAN TABLE WINE SALES TREND

TOTAL WHITE AND RED/ROSÉ TABLE WINE

The trend estimate for domestic sales of Australian produced white wine was 17.6 million litres this month, 1.1% higher than last month and was 2.0% higher than February 2008.. The trend estimate for red and rosé wine sales was 13.2 million litres which was 0.4% lower than last month.