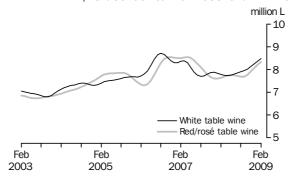

#### DOMESTIC AUSTRALIAN TABLE WINE SALES TREND

TOTAL WHITE AND RED/ROSÉ TABLE WINE

The trend estimate for domestic sales of Australian produced white wine was 17.6 million litres this month, 1.1% higher than last month and was 2.0% higher than February 2008.. The trend estimate for red and rosé wine sales was 13.2 million litres which was 0.4% lower than last month.